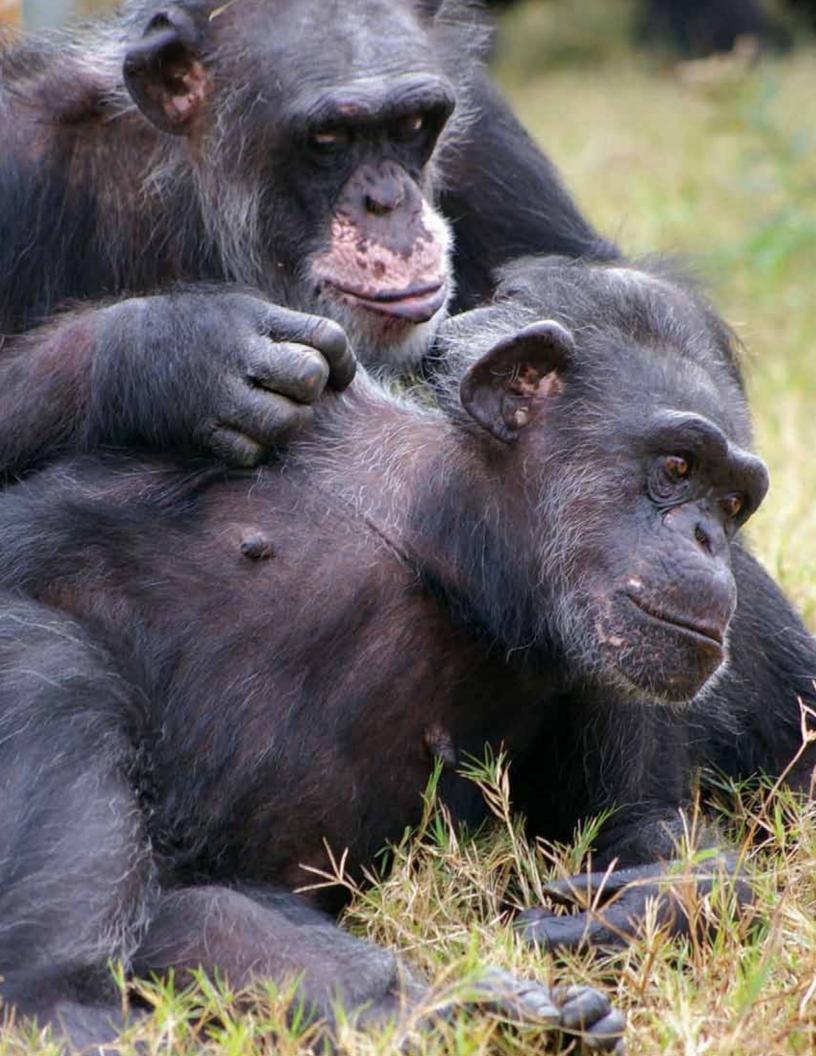

#### **Chimpanzee Care**

- Early in the year, staff worked to integrate the 16 chimpanzees who arrived in November, 2010 into large social groups.
- Six chimpanzees retired from biomedical research arrived in August and five chimpanzees from a bankrupt sanctuary in Texas arrived in September.
- The chimpanzee positive reinforcement training program made great strides in terms of the skills of staff and the number of chimpanzees trained.
- Our veterinary team, led by Dr. Raven Jackson, worked with local surgeon Dr. Ghali, to remove a large bony tumor from Jerry's jaw. He is now able to eat and drink with ease.
- The veterinary care program's diagnostic abilities were enhanced with donations of two ultrasound machines.
- The William Bingham Foundation made it possible for Chimp Haven to purchase a time- and cost-saving blood analyzer.

Daily enrichment activities stimulate Ed's mind.