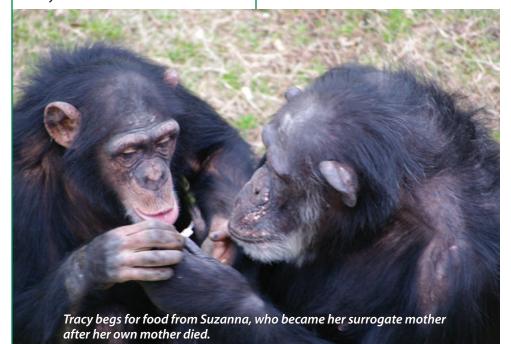

#### Guardians (\$25,000 - \$49,999)

Abbott Fund Coypu Foundation Trust, TUA Anita Hirsh New England Anti-Vivisection Society

Tracy is often seen climbing trees and she thoroughly enjoys showing off her acrobatic skills to visitors at Chimpanzee Discovery Day.