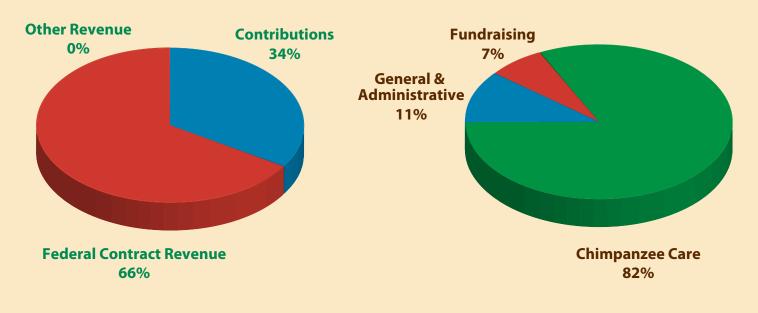

Contributions Federal Contract Revenue Other Revenue \$1,043,866 \$2,003,462 \$4,331

\$3,051,659

#### EXPENSES

| Chimpanzee Care            | \$2,500,642 |
|----------------------------|-------------|
| Fundraising                | \$226,270   |
| General and Administrative | \$351,657   |

\$3,078,569