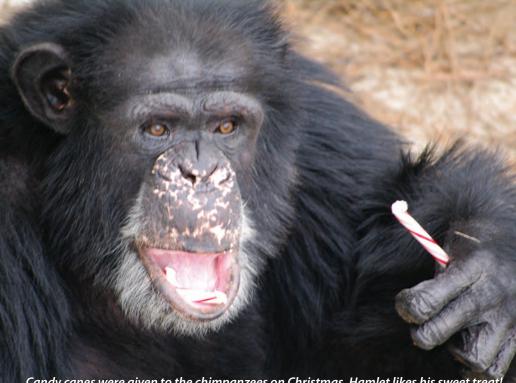

Candy canes were given to the chimpanzees on Christmas. Hamlet likes his sweet treat!

Elise K. Burgess Joie Burke Kim Burke Nancy Burke Melinda Burkhardt Evelyn and George Burnop Jane Buscemi Kim and Gregory Butler Amy Butterworth Beverly and Henry Byrum Rochelle Osborn Cain Jav Caldwell Angela Calevich Sharon Austin Calhoun Kimberly J. Calicchio Carla-Lisa Caliga Deborah E. Callahan Cecelia and John Camblin Linda Camel Debbie and Albert Cameron Landa Camilli and John Brusa Heather Cammisa Alice and Merwin Camp Linda Campbell Ruth Campo Roald Cann Elisa and James Cantwil, D.D.S. Mieko Canup Erica Canzler Marian Cardarelli Anthony A. Carella Donna Carlisle Hope Carloni Elinor and Thomas Carlson Melanie Carpenter Carol and Jay Carroll Lvnn Carroll Genie Carter June Carter Barbara Case Lilly Casey Christine Casson June Castelnuovo Karen Catalano Michael Celichowski Francine Certo Jill and Stephen Chambers Alison M. Chapot Stephanie Chappell