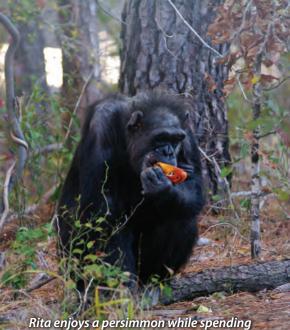

27

Rita enjoys a persimmon while spending time in the wooded habitat.

Davida and Evelyn Streett Sally Strehlke Sue and Charles Strickland John Strickler Ginger Stroker **Rosalie Stroube** Theresa Strunk Gabe Stump Susan and Richard Stundis Rajesh Subramanian Margaret Sulla Carol Sullivan Mary Summer Laura and Frank Swanson Maureen and Max Sweet Dee D. Swink Linda Szymanski Kay Taggart Murray Tandler Sharon J. Tankenson Darcy Tannehill Claudia J. Tapp Teresa Tauroney Edwin Taylor **Ellen Taylor** Lorraine Taylor Vicky M. Taylor, M.D., MPH Zeek E Taylor Zelma Taylor