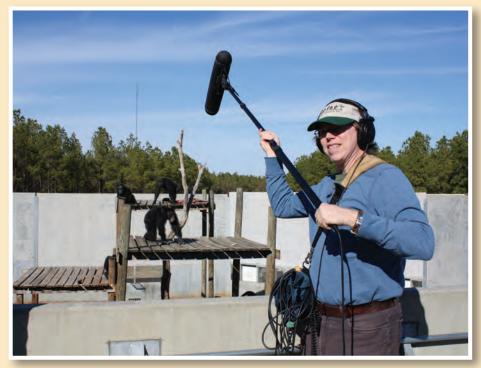

20<sup>th</sup> Century Fox recorded audio of the chimpanzees at Chimp Haven for the movie, Rise of the Planet of the Apes. Chuck Michael is hard at work recording the sounds of the chimpanzees.